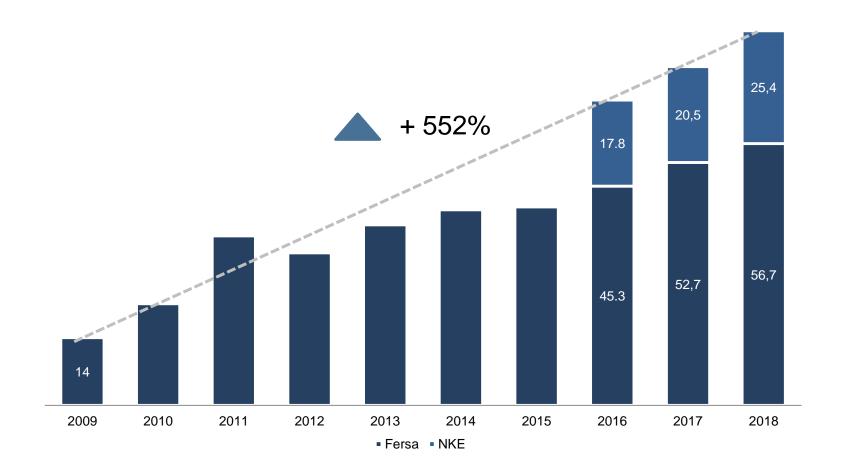

# EXPERTS IN BEARING SOLUTIONS





15/04/19







Spanish-Austrian multinational manufacturer of bearings



Experts in bearing solutions for **Commercial vehicles** and **industrial markets** 



Strategic supplier to global OEMs & TIER 1 manufacturers



Worldwide distribution of AFM-MRO markets



Local facilities in Austria, Brazil, Spain and USA



2 brands:



2

For **automotive** markets



For **industrial** markets







#### **OUR MAIN FIGURES**







GROUP SALES EVOLUTION: 2009-2018







**GROUP SALES** 

### PER CONTINENT

### PER SECTOR





### GROUP-OVERVIEW GLOBAL FOOTPRINT





**PRESENCE IN MORE THAN 85 COUNTRIES** 





MANUFACTURING CENTERS

ZARAGOZA, SPAIN

STEYR, AUSTRIA

MANUFACTURING





- Lean Manufacturing
- 4.0 manufacturing technology
- State-of-the-art plant in Steyr
- Full traceability
- (during and after the production process)
- 50% capacity increase in 2016













MANUFACTURING CENTERS ZARAGOZA, SPAIN STEYR, AUSTRIA

\*Dedicated engineers in Brazil, India and United States

- ISO 9001, ISO 14001, ISO TS 16949, OSHAS 18001
- Austria Quality Seal
- Strong SQD Team
- Dedicated engineer at Tier 1 plants (\*)



SUPPLIER QUALITY Working only with the best

• Centralized Supplier Quality and development division



**PROCESS QUALITY** *Accurate