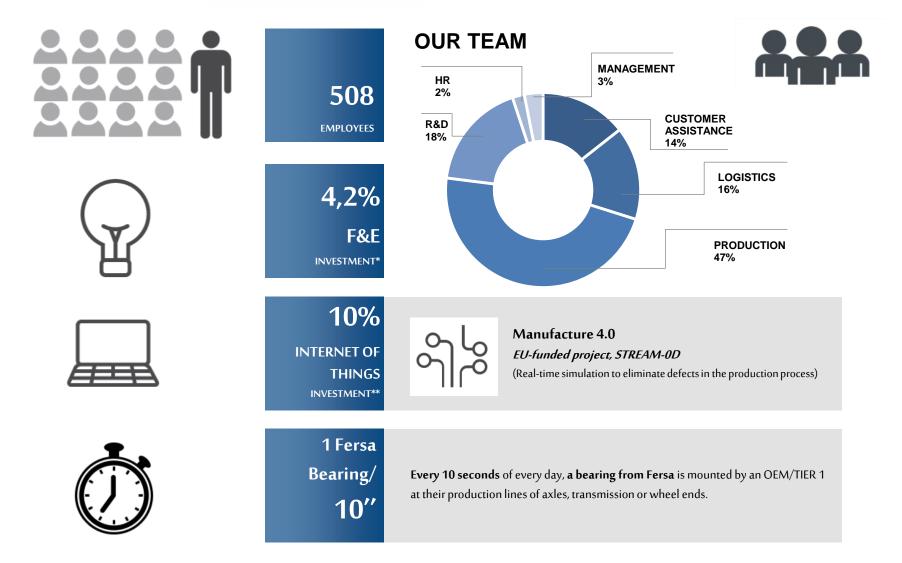

# EXPERTS IN BEARING SOLUTIONS





15/04/19







Spanish-Austrian multinational manufacturer of bearings



Experts in bearing solutions for **Commercial vehicles** and **industrial markets** 



Strategic supplier to global OEMs & TIER 1 manufacturers



Worldwide distribution of AFM-MRO markets



Local facilities in Austria, Brazil, Spain and USA



2 brands:



2

For **automotive** markets



For **industrial** markets







#### **OUR MAIN FIGURES**







GROUP SALES EVOLUTION: 2009-2018







**GROUP SALES** 

### PER CONTINENT

### PER SECTOR





### GROUP-OVERVIEW GLOBAL FOOTPRINT





**PRESENCE IN MORE THAN 85 COUNTRIES** 





MANUFACTURING CENTERS

ZARAGOZA, SPAIN

STEYR, AUSTRIA

MANUFACTURING





- Lean Manufacturing
- 4.0 manufacturing technology
- State-of-the-art plant in Steyr
- Full traceability
- (during and after the production process)
- 50% capacity increase in 2016













MANUFACTURING CENTERS ZARAGOZA, SPAIN STEYR, AUSTRIA

\*Dedicated engineers in Brazil, India and United States

- ISO 9001, ISO 14001, ISO TS 16949, OSHAS 18001
- Austria Quality Seal
- Strong SQD Team
- Dedicated engineer at Tier 1 plants (\*)



SUPPLIER QUALITY Working only with the best

• Centralized Supplier Quality and development d