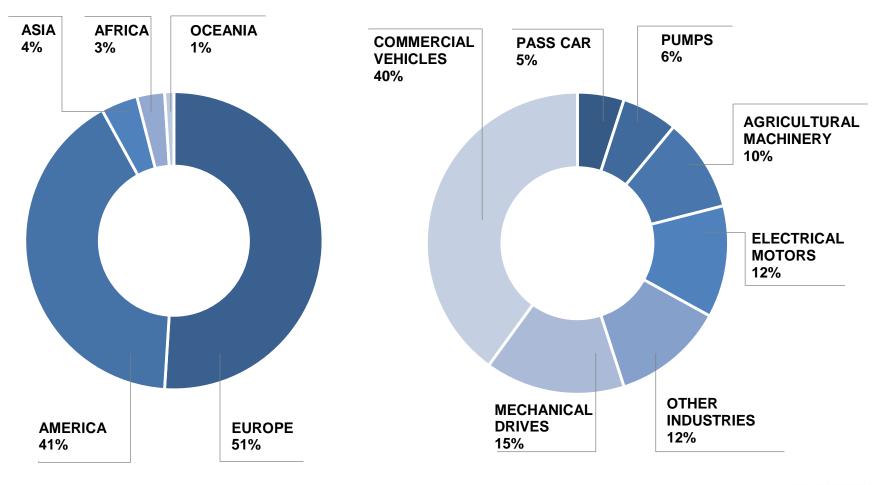

# EXPERTS IN BEARING SOLUTIONS





15/04/19







Spanish-Austrian multinational manufacturer of bearings



Experts in bearing solutions for **Commercial vehicles** and **industrial markets** 



Strategic supplier to global OEMs & TIER 1 manufacturers



Worldwide distribution of AFM-MRO markets



Local facilities in Austria, Brazil, Spain and USA



2 brands:



2

For **automotive** markets



For **industrial** markets







#### **OUR MAIN FIGURES**







GROUP SALES EVOLUTION: 2009-2018







**GROUP SALES** 

### PER CONTINENT

### PER SECTOR





### GROUP-OVERVIEW GLOBAL FOOTPRINT





**PRESENCE IN MORE THAN 85 COUNTRIES** 





MANUFACTURING CENTERS

ZARAGOZA, SPAIN

STEYR, AUSTRIA

MANUFACTURING





- Lean Manufacturing
- 4.0 manufacturing technology
- State-of-the-art plant in Steyr
- Full traceability
- (during and after the production process)
- 50% capacity increase in 2016













MANUFACTURING CENTERS ZARAGOZA, SPAIN STEYR, AUSTRIA

\*Dedicated engineers in Brazil, India and United States

- ISO 9001, ISO 14001, ISO TS 16949, OSHAS 18001
- Austria Quality Seal
- Strong SQD Team
- Dedicated engineer at Tier 1 plants (\*)



SUPPLIER QUALITY Working only with the best

• Centralized Supplier Quality and development division



**PROCESS QUALITY** *Accurate, on-time production* 

• Integrated manufacturing process