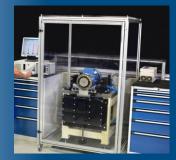

#### **FUNCTION**

Vibration/noise test (GP2)

Automatic vibration/noise test (GP1)