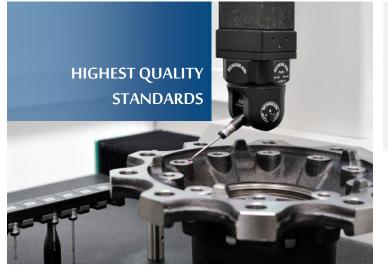

#### **EXAMPLES OF QUALITY INSPECTIONS**

#### DIMENSION

Linear height

CNC-coordinate measurement

Shape and roughness measurement

15/04/19

Measuring station for big bearings •Height measurment, •dimensions (FARO arm) •Axial clearance (double row TRB)