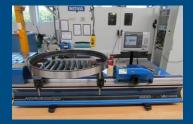

#### DIMENSION

Linear height

CNC-coordinate measurement

Shape and roughness measurement

15/04/19

Measuring station for big bearings •Height measurment, •dimensions (FARO arm) •Axial clearance (double row TRB)

Length measurement

Roundness instrument